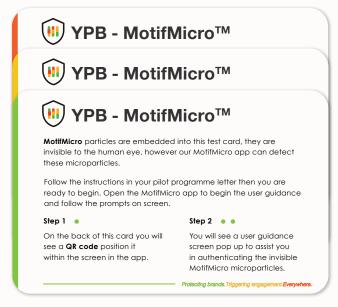

Included with this guide you will find three trial cards embedded with MotifMicro that will allow you to experience a number of technologies 1) QR Code 2) GS1 Barcode 3) YPB's Logo to provide examples on how consumers could authenticate and engage using YPB's MotifMicro app = Authenticity Triggers Engagement.

## **Getting Started**

Each card provided will demonstrate 'smart packaging'. A logo is used in this case, however we can train on almost any logo design, GS1 barcode, or QR code allowing you to authenticate the MotifMicro microparticles embedded within the card.