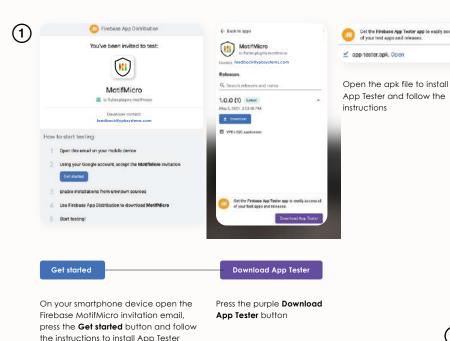

## Welcome!

To YPB's pre-release programme of MotifMicro™ (MM1) for **Android** by this stage you would have received your email invitation to join the programme and download the software. If you can't find the invitation please reach out to your