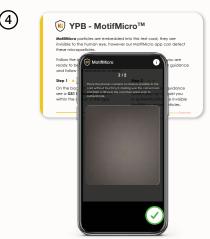

(5)

Remember to try the scanning experience with each of the different trial cards: QR code, Logo, GS1 Barcode

Open the MotifMicro app then follow the prompts within the app and you can begin to scan your trial cards included in this letter

Follow the instructions within the app and remember to keep your phone camera lens within the frame of the cards at all times

Contact us today feedback@ypbsystems.com