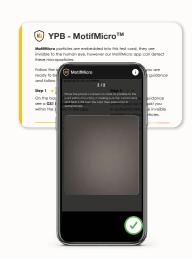

On your smartphone device open the TestFlight MotifMicro invitation email, press the **View in TestFlight** button to install TestFlight

(4)

(5)

Remember to try the scanning experience with each of the different trial cards: QR code, Logo, GS1 Barcode

Open the MotifMicro app then follow the prompts within the app and you can begin to scan your trial cards included in this letter

Follow the instructions within the app and remember to keep your phone camera lens within the frame of the cards at all times