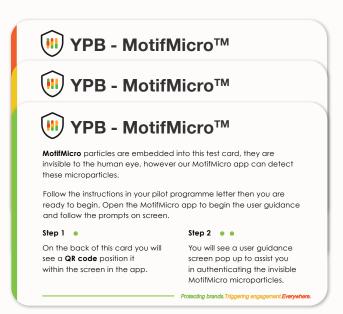

Included with this guide you will find three trial cards embedded with MotifMicro that will allow you to experience a number of technologies 1) QR Code 2) GS1 Barcode 3) YPB's Logo to provide examples on how consumers could authenticate and engage using YPB's MotifMicro app = Authenticity Triggers Engagement.

## **Getting Started**

Each card provided will demonstrate 'smart packaging'. A logo is used in this case, however we can train on almost any **logo design, GS1 barcode**, **or QR code** allowing you to authenticate the MotifMicro microparticles embedded within the card.

Open the MotifMicro app then follow the prompts within the app and you can begin to scan your trial cards included in this letter

Follow the instructions within the app and remember to keep your phone camera lens within the frame of the cards at all times