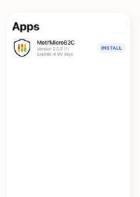

On your smartphone device open the TestFlight MotifMicro invitation email, press the **View in TestFlight** button to install TestFlight

(4)

(5)

Remember to try the scanning experience with each of the different trial cards: QR code, Logo, GS1 Barcode