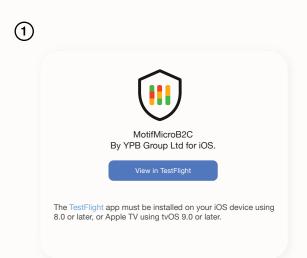

On your smartphone device open the TestFlight MotifMicro invitation email, press the **View in TestFlight** button to install TestFlight

(4)

(5)

Remember to try the scanning experience with each of the different trial cards: QR code, Logo, GS1 Barcode