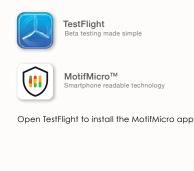

On your smartphone device open the TestFlight MotifMicro invitation email, press the **View in TestFlight** button to install TestFlight

(4)

(5)

Remember to try the scanning experience with each of the different trial cards: QR code, Logo, GS1 Barcode

Open the MotifMicro app then follow the prompts within the app and you can begin to scan your trial cards included in this letter

Follow the instructions within the app and remember to keep your phone camera lens within the frame of the cards at all times