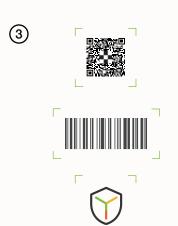

Included with this guide you will find three trial cards embedded with MotifMicro that will allow you to experience a number of technologies 1) QR Code 2) GS1 Barcode 3) YPB's Logo to provide examples on how consumers could authenticate and engage using YPB's MotifMicro app = Authenticity Triggers Engagement.

## **Getting Started**

Each card provided will demonstrate 'smart packaging'. A logo is used in this case, however we can train on almost any **logo design, GS1 barcode**, **or QR code** allowing you to authenticate the MotifMicro microparticles embedded within the card.